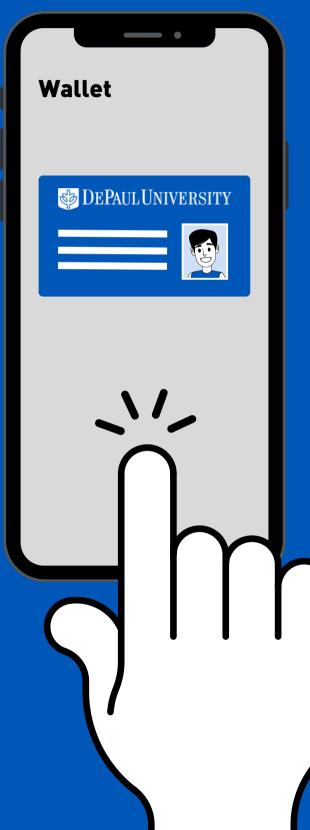

#### After your photo is submitted on time and approved, add the mobile Blue Demon Card to your phone.

Follow instructions to install the mobile Blue Demon Card on:

- <u>iPhone</u> (Apple Watch will not be accepted)
- Android Phone