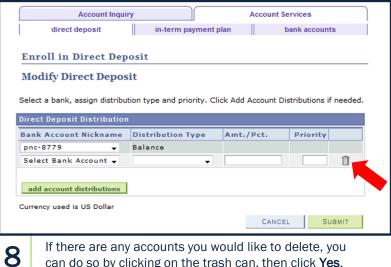

7

If there are any accounts you would like to delete, you can do so by clicking on the trash can, then click Yes.

| Account in                       | quiry                                         | Account Service | ts       |
|----------------------------------|-----------------------------------------------|-----------------|----------|
| direct deposit                   | in-term payment plan                          | bank a          | accounts |
| Enroll in Direct D               | eposit                                        |                 |          |
| Result                           |                                               |                 |          |
|                                  |                                               |                 |          |
| Congratulation:<br>View the summ | s! You are now enrolled in dire<br>ary below. | ect deposit.    |          |
| ×                                |                                               | ect deposit.    | Priority |
| View the summ                    | ary below.                                    |                 | Priority |