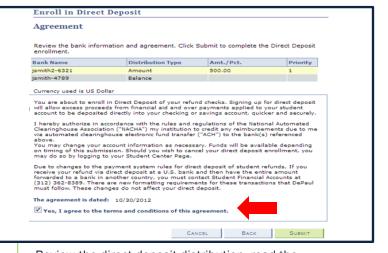

Once you have completed entering your bank account(s), you will be able to view the accounts you have set up. Click on **Proceed to Enroll in Direct Deposit** to continue.

5

6

Review the direct deposit distribution, read the agreement and check the **terms and conditions box**. Click on Submit to continue.