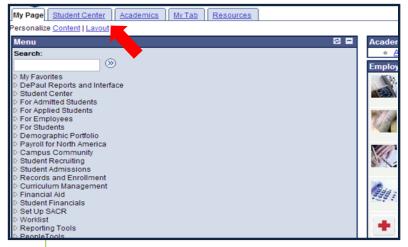

To get started, log into Campus Connection <campusconnect.depaul.edu > with your user name and password.

Click on the Student Center tab.

Next, within the Finances section, click on the drop-down box, select **Direct Deposit**, and click on the forward arrows.