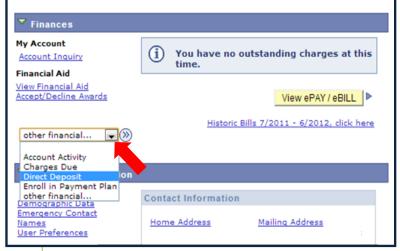

## MODIFYING / DELETING YOUR DIRECT DEPOSIT ACCOUNT

If you will like to delete banking information on file, you will first need to add the account you want to replace it with by following steps 1-3.

If you already have multiple accounts on file but wish to make a modification (delete one account but not all) go to step 5 after selecting **Modify Direct Deposit**.