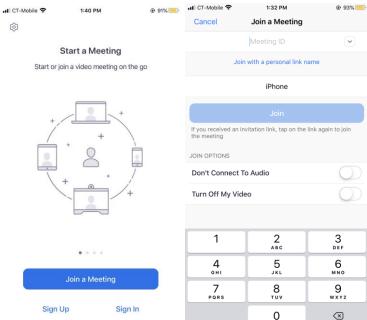

## > Option Three – Join through Mobile App

Note: You can join the meeting either by signing in your zoom account if you have one or by inputting meeting ID directly without signing in.

- 1) Join by signing your zoom account
  - a. Sign in your account firstly

| 📶 CT-Mobile 🗢 | Start a Meeting     XCHEN120@depaul.edu       Start or join a video meeting on the go     Password <ul> <li></li></ul> | 93%    |                  |                    |   |
|---------------|------------------------------------------------------------------------------------------------------------------------|--------|------------------|--------------------|---|
| Ś             |                                                                                                                        |        | Cancel           | Sign In            |   |
|               | Start a Meeting                                                                                                        |        |                  |                    |   |
|               |                                                                                                                        |        | XC               | CHEN120@depaul.edu |   |
| ,-            |                                                                                                                        |        |                  | Password           |   |
|               |                                                                                                                        | e)     |                  | Sign In            |   |
| +/            |                                                                                                                        |        |                  | Forgot password?   |   |
|               |                                                                                                                        |        | OR, SIGN IN WITH |                    |   |
|               |                                                                                                                        | /      | 🔍 SSO            |                    | > |
|               | +                                                                                                                      | /+     | G Google         |                    | > |
|               |                                                                                                                        |        | f Facebook       |                    | > |
|               |                                                                                                                        |        |                  |                    |   |
|               | • • • •                                                                                                                |        |                  |                    |   |
|               | Join a Meeting                                                                                                         |        |                  |                    |   |
| Sign U        | Jp Si                                                                                                                  | ign In |                  |                    |   |

b. Join the meeting by clicking "Join" and inputting meeting ID (provided in the appointment confirmation email)

| 내 CT-Mobile 축 |                | <sup>2 рм</sup><br>& Chat | © 90% 🔲<br>[] | III CT-Mobile 🗢                     | 2:02 PM<br>Join a Meeting  | 90%                                                                                |
|---------------|----------------|---------------------------|---------------|-------------------------------------|----------------------------|------------------------------------------------------------------------------------|
| Q Search      |                |                           |               |                                     | Meeting ID                 | ~                                                                                  |
|               |                | (77)                      |               | Jo                                  | in with a personal link n  | ame                                                                                |
| New Meeting   | Join           | Schedule                  | Share Screen  |                                     | Xi Chen                    |                                                                                    |
|               |                |                           |               |                                     | Join                       |                                                                                    |
|               |                |                           |               | If you received an i<br>the meeting | nvitation link, tap on the | link again to join                                                                 |
|               |                |                           |               | JOIN OPTIONS                        |                            |                                                                                    |
|               |                |                           |               | Don't Connect                       | To Audio                   | $\bigcirc$                                                                         |
|               | •••            |                           |               | Turn Off My Vio                     | leo                        | $\bigcirc$                                                                         |
| Fir           | nd People and  | d Start Chattin           | g!            |                                     |                            |                                                                                    |
|               | Add C          | ontacts                   |               | 1                                   | 2                          | 3<br>Def                                                                           |
|               |                |                           |               | 4<br>сні                            | 5<br>Јкс                   | 6                                                                                  |
|               |                |                           |               | 7<br>pqrs                           | 8<br>TUV                   | 9<br>wxyz                                                                          |
| Meet & Chat   | ()<br>Meetings | Contacts                  | Settings      |                                     | 0                          | $\langle \!\!\!\!\!\!\!\!\!\!\!\!\!\!\!\!\!\!\!\!\!\!\!\!\!\!\!\!\!\!\!\!\!\!\!\!$ |