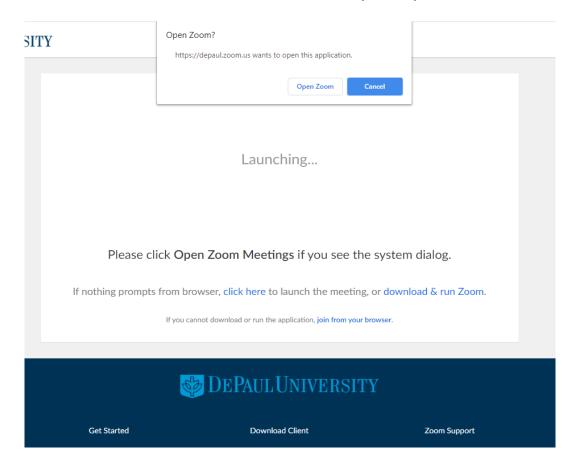

#### > Option One – Join through Zoom Website

*Note: if you join the meeting on mobile phone, you need to download Zoom app on your phone. Instructions provided under Option Three* 

1) Click the <u>zoom meeting link</u> provided in the appointment confirmation email sent by ISS Front Desk Assistant. The link will automatically direct you to Zoom Website

- Click "<u>Open Zoom</u>" in the popped-up box. This will direct you to the meeting directly. If clicking "Open Zoom" does not work, try to click "<u>click here</u>" in blue words in the main page.
- 3) Once you are in the zoom meeting window, you'll be firstly asked to join through phone call or computer audio.
  - a. Join through computer audio click "Join with Computer Audio" in the popped-up window. You can also test your speaker and microphone before joining the meeting to make sure if everything is ready.