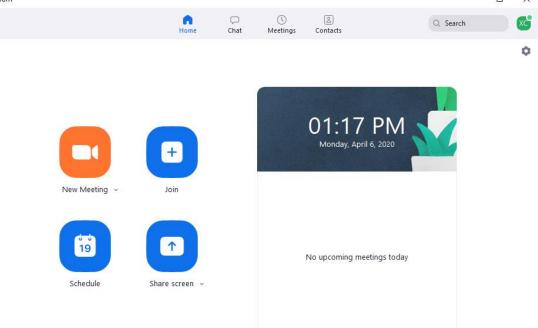

## > Option Two – Join through Zoom Desktop App

1) Open your app and sign in your zoom account.

| (CHEN120@depaul.edu |         |    | ٩ | Sign In with SSO      |
|---------------------|---------|----|---|-----------------------|
| Password            |         | or |   |                       |
|                     | Forgot? | or | G | Sign In with Google   |
| ) Keep me signed in | Sign In |    | f | Sign In with Facebook |

2) At the homepage, click "Join", and enter the meeting ID of your appointment (provided in the appointment confirmation email) to join the meeting.

 Zoom
 Zoom
 X

| Zoom |               |                |           |                                                 |                                   | _          | $\times$ |
|------|---------------|----------------|-----------|-------------------------------------------------|-----------------------------------|------------|----------|
|      |               | n<br>Home      | ⊂<br>Chat | ()<br>Meetings                                  | Contacts                          | Q Search   | x        |
|      | New Meeting ~ |                | Chat      | Zoom<br>Join N<br>Enter me<br>Chancey<br>Do not | Contacts<br>Aeeting<br>D or perso | ×          | 0        |
|      | Schedule      | Share screen 👻 | L         |                                                 |                                   | oin Cancel |          |